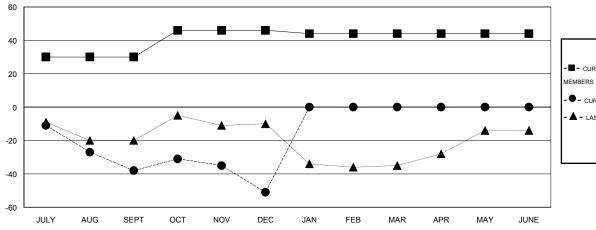

## GOALS AND ACTUAL MEMBERS CUMULATIVE

| <b>-</b> | CURRENT YEAR GOALS FOR NEW |
|----------|----------------------------|
| EMRE     | =pq                        |

- - CURRENT YEAR ACTUAL MEMBERS

- ▲ - LAST YEAR ACTUAL MEMBERS