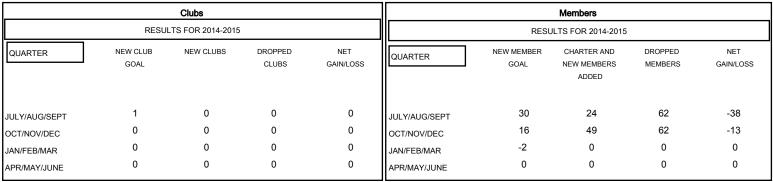

## MONTHLY MEMBERSHIP PROGRESS REPORT

District 5M 2

Results as of: 12/31/2014

## Judy Hankom LOCATION MINNESOTA GMT CA 1



## GOALS AND ACTUAL NEW CLUBS CUMULATIVE



## GOALS AND ACTUAL MEMBERS CUMULATIVE



| <b>-</b> | CURRENT YEAR GOALS FOR NEW |
|----------|----------------------------|
| EMRE     | =pq                        |

- - CURRENT YEAR ACTUAL MEMBERS

- ▲ - LAST YEAR ACTUAL MEMBERS

| DROPPED CLUBS: 0 |     |
|------------------|-----|
| DROPPED MEMBERS  |     |
| DECEASED         | 20  |
| CLUB CANCELLED   | 0   |
| OTHER            | 104 |
| TOTAL            | 124 |

| 31 CLUBS OF 63 ADDED 1 OR MORE<br>NEW MEMBERS | GENDER DISTRIBU  MALE  FEMALE         | TION<br>1,756 (73.32%)<br>639 (26.68%) |            |
|-----------------------------------------------|---------------------------------------|----------------------------------------|------------|
| CLICK HERE FOR HEALTH. ASSESSMENT DATA